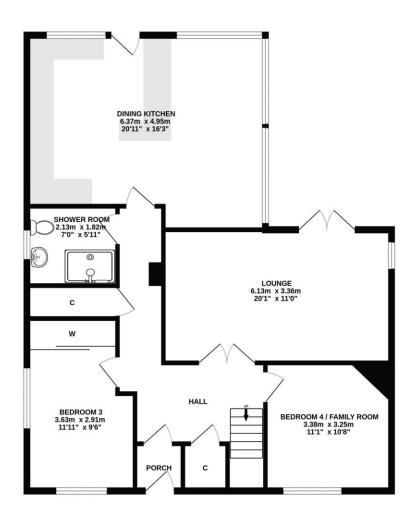

### **Gross Internal Floor Size 138 m<sup>2</sup>**

**GROUND FLOOR** 

#### ALL SIZES TAKEN AT WIDEST POINTS

Whilst every attempt has been made to ensure the accuracy of the floorplan contained here, measurements of doors, windows, nooms and any other items are approximate and no responsibility is taken for any error, omission or mis-statement. This plan is for illustrative purposes only and should be used as such by any prospective purchaser. The services, systems and appliances shown have not been tested and no guarantee as to their operability or efficiency can be given. Made with Metropix ©2023 **1ST FLOOR** 