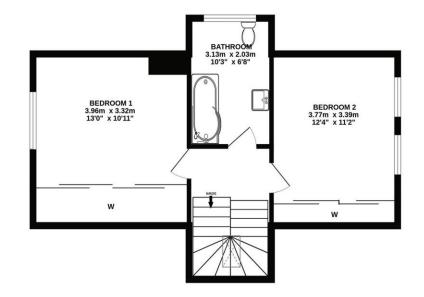

### **Gross Internal Floor Size 138 m<sup>2</sup>**

**GROUND FLOOR** 

#### ALL SIZES TAKEN AT WIDEST POINTS

Whilst every attempt has been made to ensure the accuracy of the floorplan contained here, measurements of doors, windows, nooms and any other items are approximate and no responsibility is taken for any error, omission or mis-statement. This plan is for illustrative purposes only and should be used as such by any prospective purchaser. The services, systems and appliances shown have not been tested and no guarantee as to their operability or efficiency can be given. Made with Metropix ©2023 **1ST FLOOR** 