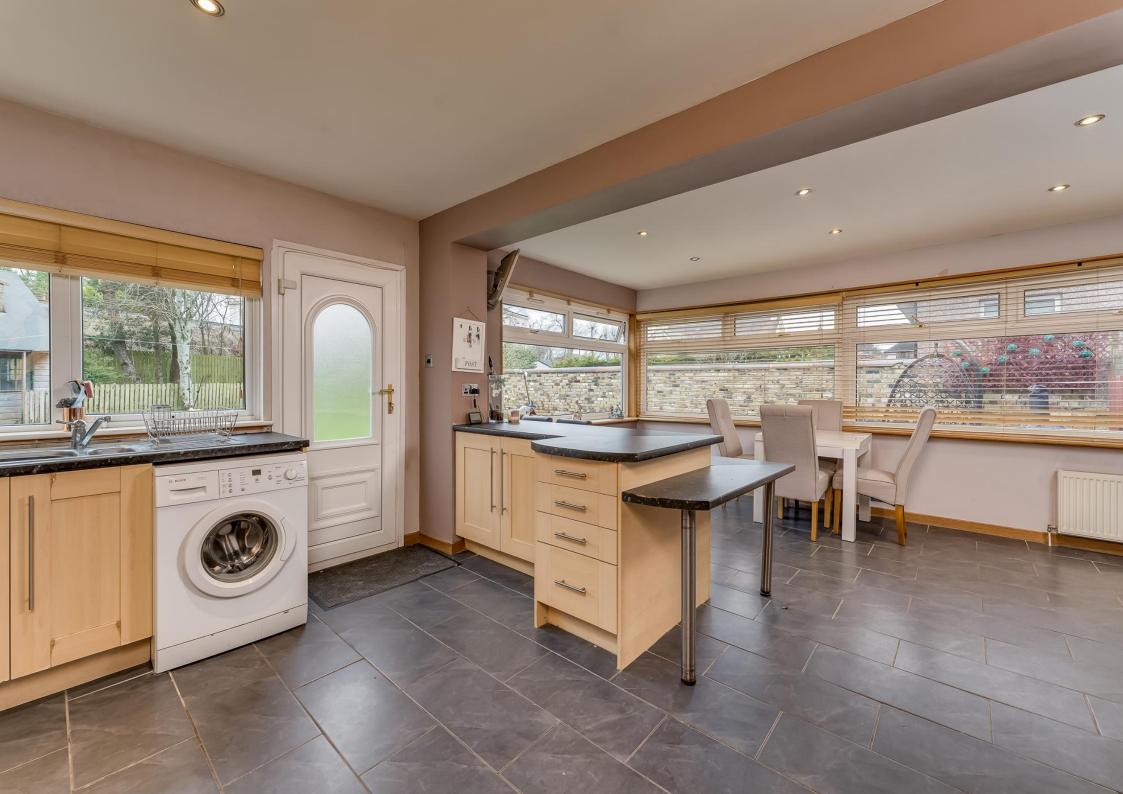

# 1, Beech Avenue, Kilmarnock, KA1 2EN

Donald Ross are delighted to present to the market, 1 Beech Avenue. This charming, extended 4 bedroom detached chalet bungalow offers flexible accommodation throughout with the excellent addition of rear extension which provides a modern living space of kitchen, dining and family area and is a real 'hub' of this superbly appointed family home. The home is also situated within a popular and sought after residential location being very well placed for ease of access to local schooling, public transport links and local amenities.

- Popular Residential Estate
- Detached Family Villa with Rear Extension
- Spacious & Flexible Accommodation
- Four Bedrooms
- Family Bathroom
- Lower Level Shower Room
- Large Rear Kitchen/Dining/Family Area
- Substantial Rear Garden
- Multi-Car Driveway with Detached Garage
- Excellent School Catchment